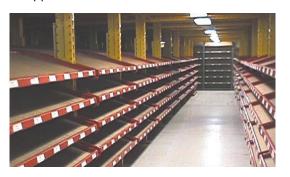

#### **Storage Systems**

We can help you with design assistance for all types of storage systems, from small parts storage to moving and storing full pallet loads. We can provide equipment for selective pallet rack, drive-in rack, push-back rack, cantilever rack, carton & pallet flow systems, bulk storage racking, and steel shelving in all sizes and configurations.